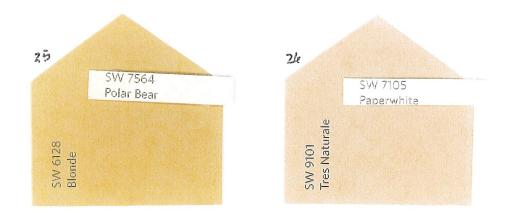

## RHAPSODY HOA APPROVED PAINT COLORS

The colors shown are copied and do not depict the exact color; contact Welleby Management or visit the Sherwin Williams store or website to see the true colors. SW7006 Extra White may be substituted for any of the trim/door colors. Prior approval of Rhapsody and Welleby Management is required. Neighboring homes may not have the same color scheme.