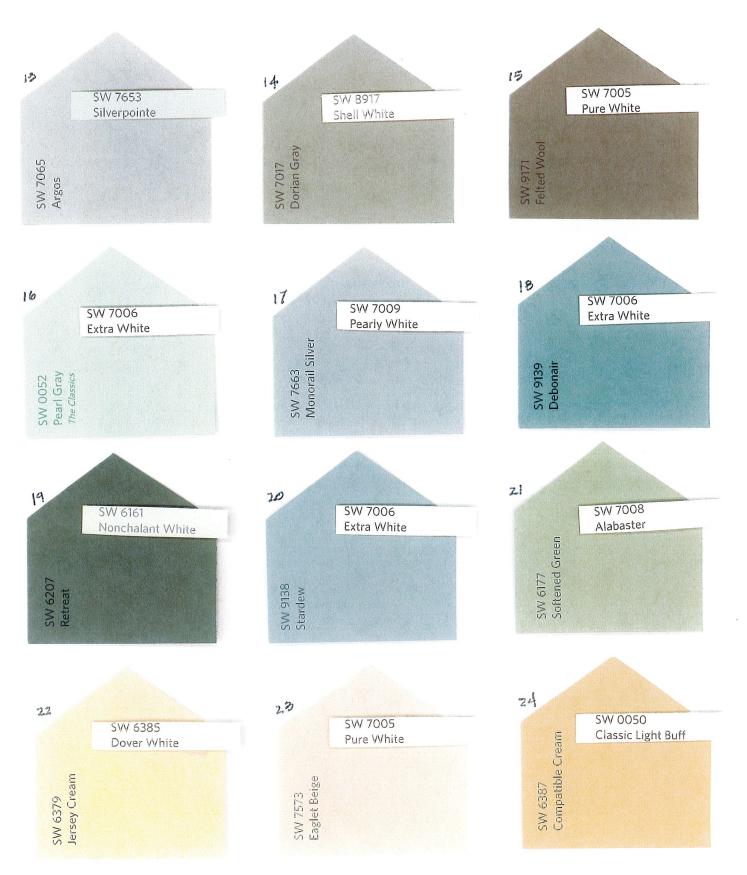

## RHAPSODY HOA APPROVED PAINT COLORS

The colors shown are copied and do not depict the exact color; contact Welleby Management or visit the Sherwin Williams store or website to see the true colors. SW7006 Extra White may be substituted for any of the trim/door colors. Prior approval of Rhapsody and Welleby Management is required. Neighboring homes may not have the same color scheme.