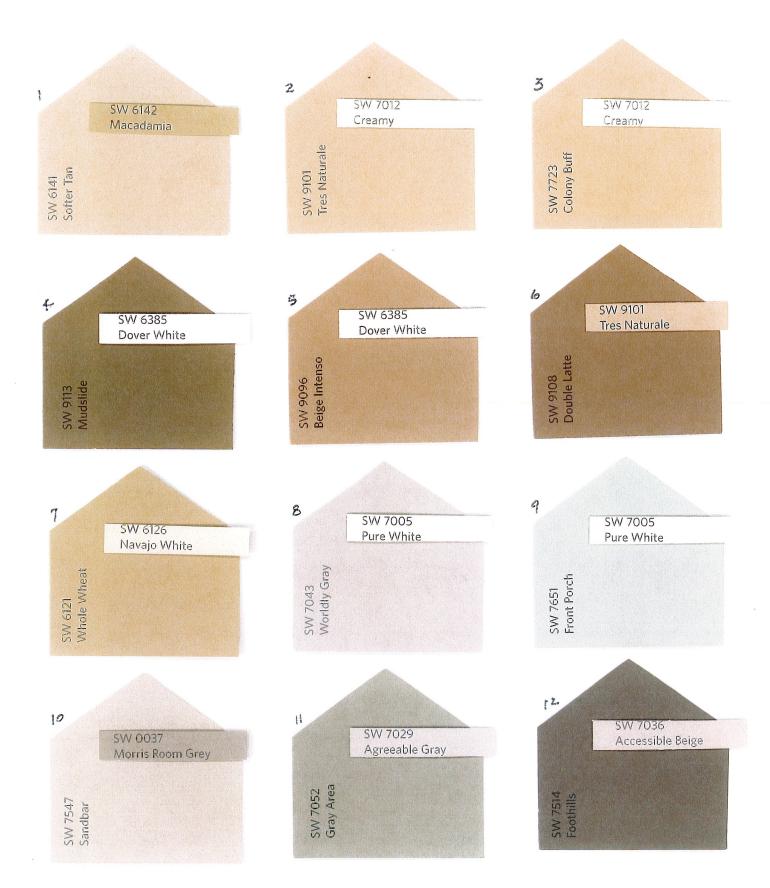

## RHAPSODY HOA APPROVED PAINT COLORS

The colors shown are copied and do not depict the exact color; contact Welleby Management or visit the Sherwin Williams store or website to see the true colors. SW7006 Extra White may be substituted for any of the trim/door colors. Prior approval of Rhapsody and Welleby Management is required. Neighboring homes may not have the same color scheme.